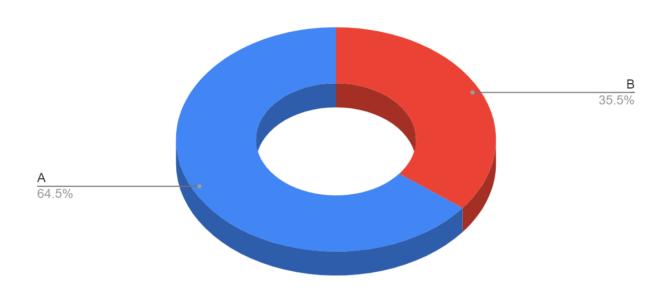

trictions preventing us to return to the Grand Ballroom this year for Jazz Cabaret, it was decided that the Jazz in the Quad format for our end of year celebration concert was far more accessible for a wider audience. Here, jazz ensembles showcased their hard work throughout the year, in a casual night setting, with catering of coffee and pizza.

Looking back at the year that was, we couldn't have asked for better support from all of the music teachers, as well as our Year 12 music cohort, as we finished our final year of school. We hope that, upon reflection, you can also see the success of the year, and that the music program continues to thrive and grow into the future.

Damian and Zoe - 2022 Music Captains

# 2022 Achievement Data:

# **Year 7 - Special Interest Music**

# Semester 1



# Semester 2



# **Year 7 - Core Music**

# Semester 1



# Semester 2



# **Year 7 - Music Experience**



# **Year 8 - Special Interest Music**

# Semester 1





### **Year 8 - Core Music**

### Semester 1





# **Year 8 - Music Experience**

### Semester 2



**Year 9 - Special Interest Music** 





**Year 9 - Core Music** 





# **Year 10 - Special Interest Music**

### Semester 1





### **Year 10 - Core Music**

# Semester 1





### 8-10 SIM Data Analysis:

SIM students achieving in the A&B band per semester.

|   |         | Semester 1 | Semester 2 |
|---|---------|------------|------------|
| • | Year 7  | 100%       | 100%       |
| • | Year 8  | 90%        | 85%        |
| • | Year 9  | 97%        | 79%        |
| • | Year 10 | 69%        | 82%        |

### CORE studen