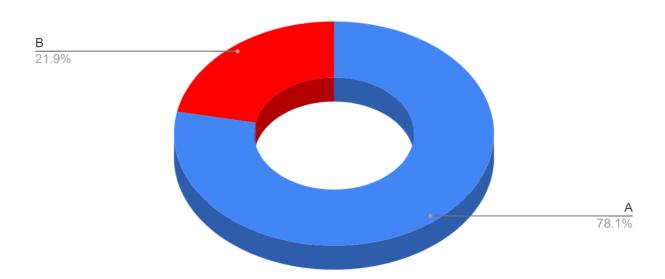

ting us to return to the Grand Ballroom this year for Jazz Cabaret, it was decided that the Jazz in the Quad format for our end of year celebration concert was far more accessible for a wider audience. Here, jazz ensembles showcased their hard work throughout the year, in a casual night setting, with catering of coffee and pizza.

Looking back at the year that was, we couldn't have asked for better support from all of the music teachers, as well as our Year 12 music cohort, as we finished our final year of school. We hope that, upon reflection, you can also see the success of the year, and that the music program continues to thrive and grow into the future.

Damian and Zoe - 2022 Music Captains

# 2022 Achievement Data:

# **Year 7 - Special Interest Music**

# Semester 1



# Semester 2



# **Year 7 - Core Music**

# Semester 1



# Semester 2



# **Year 7 - Music Experience**



# **Year 8 - Special Interest Music**

# Semester 1





### **Year 8 - Core Music**

### Semester 1





# **Year 8 - Music Experience**

### Semester 2



**Year 9 - Special Interest Music** 





**Year 9 - Core Music** 





# **Year 10 - Special Interest Music**

### Semester 1





### **Year 10 - Core Music**

# Semester 1





### 8-10 SIM Data Analysis:

SIM students achieving in the A&B band per semester.

|   |         | Semester 1 | Semester 2 |
|---|---------|------------|------------|
| • | Year 7  | 100%       | 100%       |
| • | Year 8  | 90%        | 85%        |
| • | Year 9  | 97%        | 79%        |
| • | Year 10 | 69%        | 82%        |

### CORE students achieving in