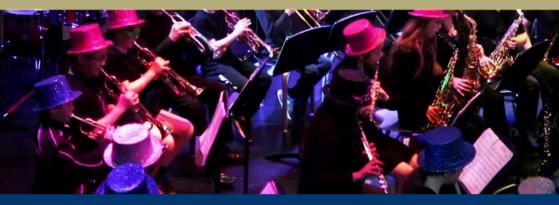

## Beachfront Hub Come and Try / Info Session

Want to learn a band instrument?

Come along to our session where you can find out more about our programme and select an instrument for 2025!

Email to register (include child's name/school/year level)

Madeleine.Stewart839@schools.sa.edu.au

Thursday November 28 9:00am - 10:00am

Brighton Secondary School, Concert Hall Instrumental Music

SCAN TO GO TO OUR WERSITE: